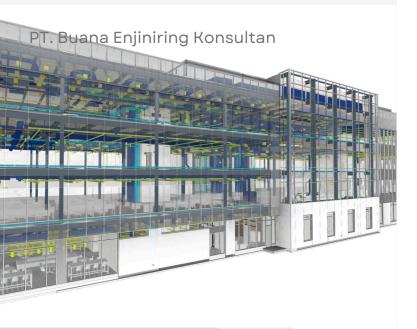

### 3D Modelling

3D modeling is the basis of BIM for visualization and collision detection. We provide modeling solutions with LOD 300 to LOD 500 for buildings, infrastructure, bridges, dams and landscapes.

of BIM, enabling detailed visualization and precise clash detection. We offer comprehensive 3D modeling solutions with Levels of Detail (LOD) ranging from 300 to 500, covering buildings, infrastructure, bridges, dams, and landscapes. Our models ensure accuracy and reliability to support seamless project execution.

3D modeling serves as the foundation

- Accurate Visualization for Better Decision-Making
- Clash Detection to Minimize Construction Errors
- Flexible Levels of Detail (LOD 300 to LOD 500)
- Wide Range of Applications Across Project Types
- Improved Collaboration Across Teams
- Support for Complex and Large-Scale Projects