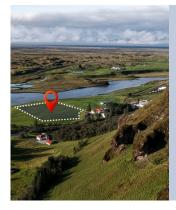

#### Lidar & Fotogrametri

LiDAR and Photogrammetry are accurate 3D mapping technologies for precision and volume calculations in BIM.

## LiDar & Fotogrametri

LiDAR and Photogrammetry are accurate 3D mapping technologies that use aerial photography data and laser light to produce detailed visuals of the earth's surface. Both methods are essential in BIM for high-precision modeling, contouring, and cutand-fill volume calculations.

Photogrammetry is a geoinformation technology that
utilizes geo-spatial data from
aerial photography to produce 3dimensional images of the earth's
surface or the condition of a
region's footprint. By recording,
observing, and measuring and
interpreting photographic
images or recordings of
electromagnetic wave images,
photogrammetry is able to
describe the surrounding
conditions accurately and in
detail.