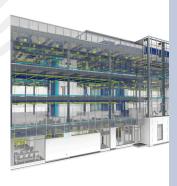

### 3D Modelling

3D modeling is the basis of BIM for visualization and collision detection. We provide modeling solutions with LOD 300 to LOD 500 for buildings, infrastructure, bridges, dams and landscapes.

of BIM, enabling detailed visualization and precise clash detection. We offer comprehensive 3D modeling solutions with Levels of Detail (LOD) ranging from 300 to 500, covering buildings, infrastructure, bridges, dams, and landscapes. Our models ensure accuracy and reliability to support seamless project execution.

3D modeling serves as the foundation

- Accurate Visualization for Better Decision-Making
- Clash Detection to Minimize Construction Errors
- Flexible Levels of Detail (LOD 300 to LOD 500)
- Wide Range of Applications Across Project Types
- Improved Collaboration Across Teams
- Support for Complex and Large-Scale Projects