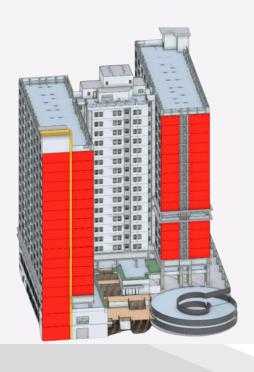

### 3D Modelling

3D modeling is the basis of BIM for visualization and collision detection. We provide modeling solutions with LOD 300 to LOD 500 for buildings, infrastructure, bridges, dams and landscapes.

of BIM, enabling detailed visualization and precise clash detection. We offer comprehensive 3D modeling solutions with Levels of Detail (LOD) ranging from 300 to 500, covering buildings, infrastructure, bridges, dams, and landscapes. Our models ensure accuracy and reliability to support seamless project execution.

3D modeling serves as the foundation

- Accurate Visualization for Better Decision-Making
- Clash Detection to Minimize Construction Errors
- Flexible Levels of Detail (LOD 300 to LOD 500)
- Wide Range of Applications Across Project Types
- Improved Collaboration Across Teams
- Support for Complex and Large-Scale Projects