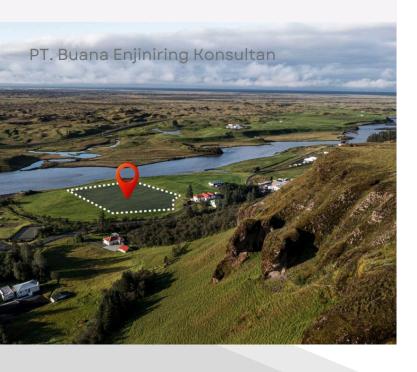

#### Lidar & Fotogrametri

LiDAR and Photogrammetry are accurate 3D mapping technologies for precision and volume calculations in BIM.

## LiDar & Fotogrametri

LiDAR and Photogrammetry are accurate 3D mapping technologies that use aerial photography data and laser light to produce detailed visuals of the earth's surface. Both methods are essential in BIM for high-precision modeling, contouring, and cutand-fill volume calculations.

Photogrammetry is a geoinformation technology that
utilizes geo-spatial data from
aerial photography to produce 3dimensional images of the earth's
surface or the condition of a
region's footprint. By recording,
observing, and measuring and
interpreting photographic
images or recordings of
electromagnetic wave images,
photogrammetry is able to
describe the surrounding
conditions accurately and in
detail.

- High level of accuracy and precision in the data generated.
- High accuracy contour and DTM creation.
- Accurate calculation of cut and fill volumes.
- 3D modeling of Point Cloud that matches real conditions in the field.
- Detailed scans of existing conditions, such as interior elements and vegetation, to provide more accurate measurements.