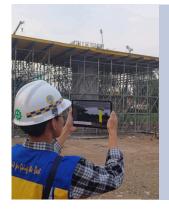

### Augmented Reality

AR enables real-time interaction with digital models, increasing project accuracy and efficiency.

## Augmented Reality

Augmented Reality (AR) allows construction teams to interact with digital models of buildings in real-time, combining 2D or 3D objects with the real environment, making projects more accurate and efficient.

Transform your construction workflows with Augmented Reality (AR). By blending digital 2D and 3D models with real-world environments, AR enhances visualization, streamlines project execution, and ensures unmatched precision in every stage of construction.